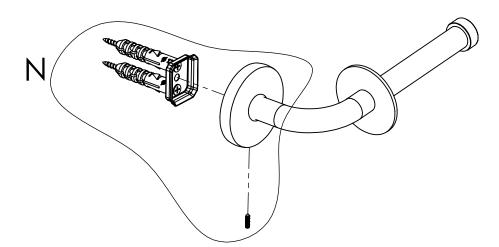

### **INSTALLATION INSTRUCTIONS**

Step 2: Attach Bracket to Mounting Plate.

Place bracket on mounting plate and secure by tightening set screw as shown below.

PERSPECTIVE