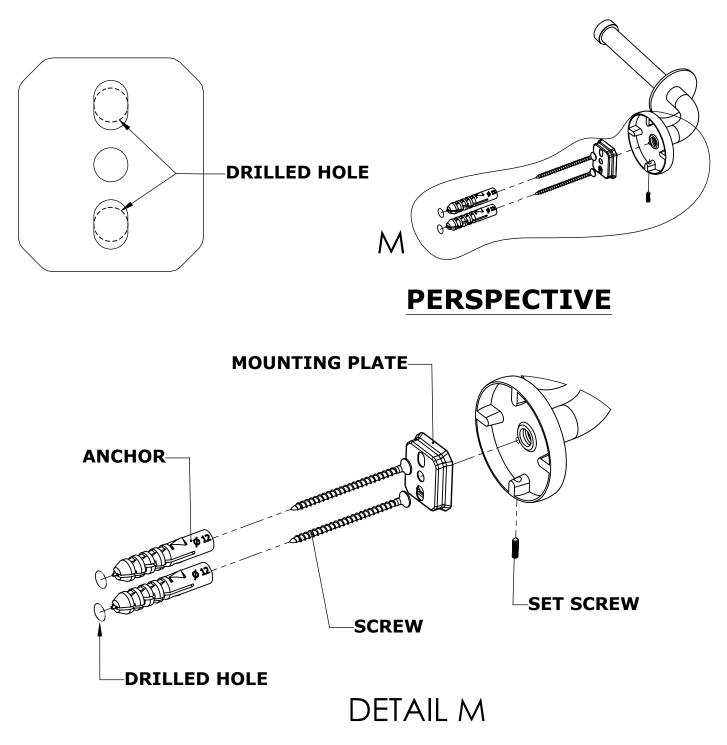

#### Step 1: Drill holes in Wall for screw anchors and attach Mounting Plate to Wall

Determine your desired location for installation and make a mark for the location of the mounting plate. Remove mounting plate from backplate by loosening set screw in backplate as pictured below. Place center hole of mounting plate over mark made above. Make 2 marks where mounting screws will be placed as shown below. Drill hole at each of the marks. (You may substitute other style mounting anchors or screws if desired). Place anchors into the holes made. Place mounting plate over holes and secure to mounting surface using screws as shown below.