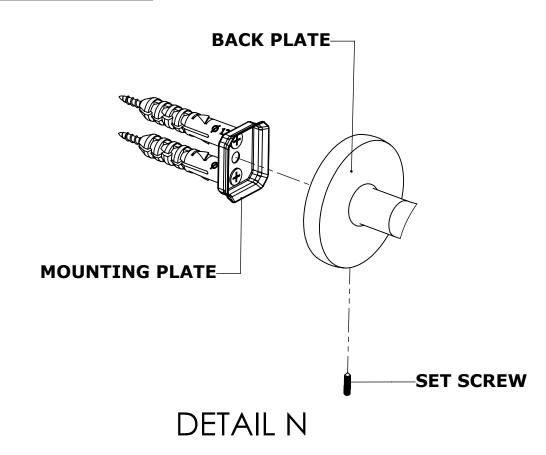

### **INSTALLATION INSTRUCTIONS**

Step 2: Attach Bracket to Mounting Plate.

Place bracket on mounting plate and secure by tightening set screw as shown below.

PERSPECTIVE